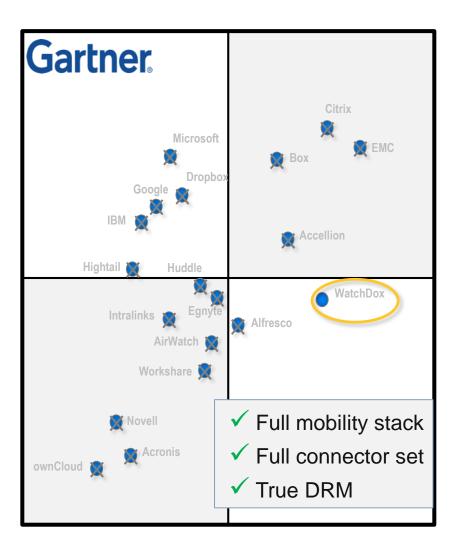

# Analysts Agree: WatchDox Leads the Way

"The average device will access content from 6 repositories by 2016."

"Enterprises need tools to be able to manage, monitor and secure which services and repositories employees use to store and share their files."

**Gartner, Predicts 2015** 

Bubble size represents market impact. WatchDo Citrix Accellion SalesForce Intralinks WorkShare Hightail Alfresco Huddle Microsoft Dropbox Google Overall relative technology assessment score (scale 1-8)

Figure 1: Ovum Decision Matrix: Enterprise File Sync and Share, 2014

Source: Ovum