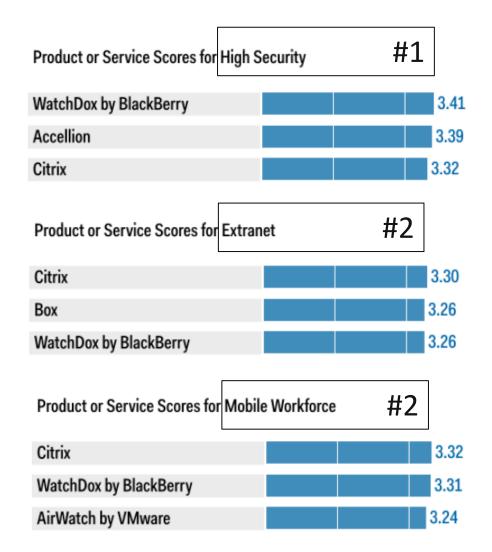

# WatchDox Tops Analyst Rankings

# Gartner

"Critical Capabilities for EFSS"

- October 2015

# Of 16 EFSS Vendors, WatchDox was rated....

Available here:

http://el.blackberry.com/efsscc